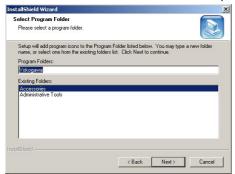

8. Select the program folder where the program icon is to be added and click **Next**. The installation starts. The program icon (shortcut) of the software is added in the Programs menu within the Start menu. The destination is selected here. The default program folder is Yokogawa.