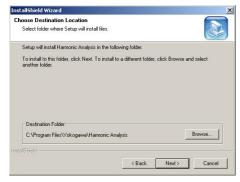

# 5. Click Next.

6. If you accept the terms of the license agreement, select **Yes**. If you do not, select **No**. When No is selected, the installation is aborted.

7. Select the installation destination, and click **Next**. If you click **Browse**, you can specify the installation destination. The default installation destination is set to "C:\Program Files\Yokogawa\Harmonic Analysis."