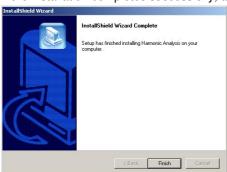

9. If the installation completes successfully, a message "Setup has finished installing" is displayed. Click **Finish**.